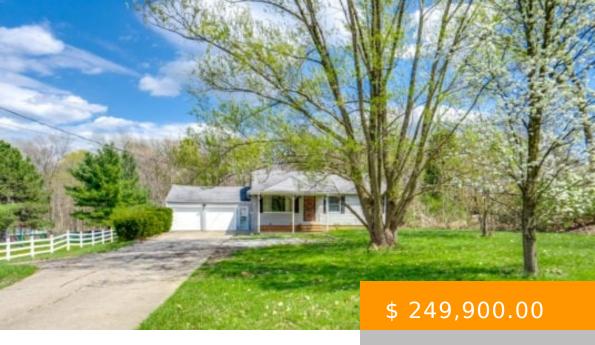

## 1893 RIDGE RD, HINCKLEY, OH 44233, USA

https://www.lifestagesrealty.net

Exciting opportunity to own this cozy 3 Bed/1 Full Bath Ranch style home on 1.52 Acres in Hinckley, Highland School District. This home has been partially remodeled by the seller. Bring your unique style and make it your own! Freshly painted in neutral colors with LVP Flooring added in most of the upstairs. Hardwood floors...

## **BASIC FACTS**

**Bedrooms:** 3 **Status:** Pending

Bathrooms: 1 Floors: 1

**Area:** 1242 sq ft **Lot size:** 1.52 sq ft

**Year built:** 1955 (330)322-3637: Listing Agents

Cell Phone# (Text/Call)